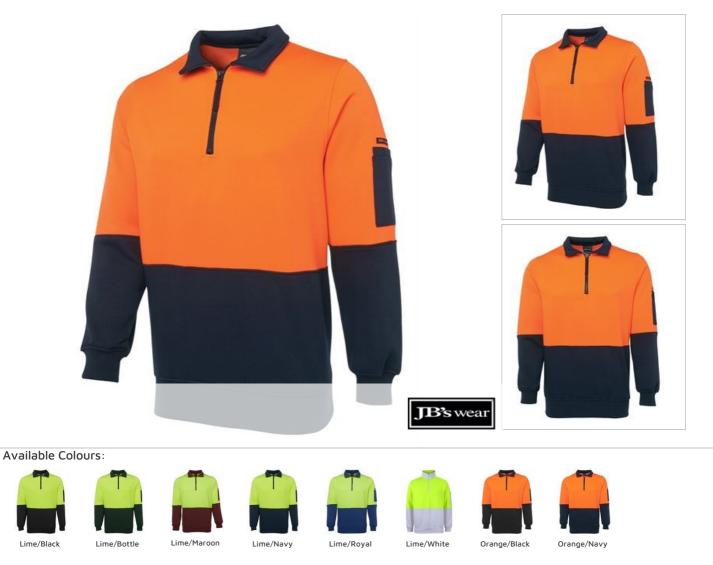

## HI VIS 1/2 ZIP FLEECY 6HVFH

Classic cool weather option

| De | tails                                                            |                              |            |    |      |    |      |    |      |     |      |     |       |
|----|------------------------------------------------------------------|------------------------------|------------|----|------|----|------|----|------|-----|------|-----|-------|
| >  | 80% Polyester for durability, and 20% Cotton for comfort         | ADULTS                       | 2XS        | XS | S    | Μ  | L    | XL | 2XL  | 3XL | 4XL  | 5XL | 6/7XL |
| >  | 280gsm fleece fabric                                             | <b>CHEST</b>                 | 52.5       | 55 | 57.5 | 60 | 62.5 | 65 | 67.5 | 70  | 72.5 | 75  | 80    |
| >  | Half-zip collar, Rib basque and cuffs with elastane              | SP                           | 68         | 70 | 72   | 74 | 76   | 78 | 80   | 82  | 83   | 84  | 86    |
| >  | Complies with Standards AS/NZS 1906.4:2010 AS/NZS 4602.1:2011    | <b>LENGTH</b>                |            |    |      |    |      |    |      |     |      |     |       |
|    | Day Only                                                         |                              |            |    |      |    |      |    |      |     |      |     |       |
| >  | Front contrast panel                                             | Australi                     | Australian |    |      |    |      |    |      |     |      |     |       |
| >  | Pen pocket at sleeve                                             | Standa                       |            |    |      |    |      |    |      |     |      |     |       |
| >  | Easy care fabric                                                 | AS/NZS:1906.<br>AS/NZS:4602. | 4:2010     |    |      |    |      |    |      |     |      |     |       |
| >  | 6/7XL Lime/Navy, Orange/Navy only                                | Day Or                       | ıly        |    |      |    |      |    |      |     |      |     |       |
| >  | 2XS & XS available in all colours except Lime/Maroon, Lime/Royal |                              |            |    |      |    |      |    |      |     |      |     |       |
| >  | Lime/White size available in XS~ 3XL                             |                              |            |    |      |    |      |    |      |     |      |     |       |
| >  | Classic fit                                                      |                              |            |    |      |    |      |    |      |     |      |     |       |