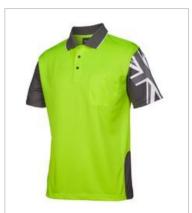

## HI VIS SOUTHERN CROSS POLO

6HSC

## Available Colours:

Orange/Charc oal (UPF 30)

## **Details**

- > 100% polyester 160gsm jacquard fabric for increased breathability
- JB's Dri™ moisture wicking fabric designed to help you keep cool and dry
- > Southern star print under center back collar and sleeve
- > Reinforced chest pocket with pen insert
- > Straight hem with side splits
- > Easy care, quick drying fabric
- > Complies with AS/NZS 1906.4:2010 and AS/NZS 4602.1:2011 Day
- > Complies with AS/NZS 4399:2017 for UPF Protection
- > Classic fit