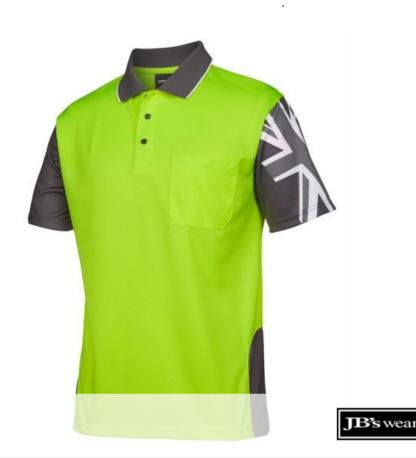

## HI VIS SOUTHERN CROSS POLO

6HSC

## Available Colours:

Orange/Charc oal (UPF 30)

## **Details**

- > 100% polyester 160gsm jacquard fabric for increased breathability
- JB's Dri™ moisture wicking fabric designed to help you keep cool and dry
- > Southern star print under center back collar and sleeve
- > Reinforced chest pocket with pen insert
- > Straight hem with side splits
- > Easy care, quick drying fabric
- > Complies with AS/NZS 1906.4:2010 and AS/NZS 4602.1:2011 Day
- > Complies with AS/NZS 4399:2017 for UPF Protection
- > Classic fit