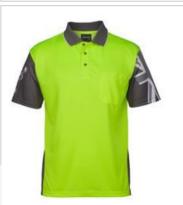

## HI VIS SOUTHERN CROSS POLO

6HSC

## Available Colours:

Orange/Charc oal (UPF 30)

## **Details**

- > 100% polyester 160gsm jacquard fabric for increased breathability
- JB's Dri™ moisture wicking fabric designed to help you keep cool and dry
- > Southern star print under center back collar and sleeve
- > Reinforced chest pocket with pen insert
- > Straight hem with side splits
- > Easy care, quick drying fabric
- > Complies with AS/NZS 1906.4:2010 and AS/NZS 4602.1:2011 Day
- > Complies with AS/NZS 4399:2017 for UPF Protection
- > Classic fit