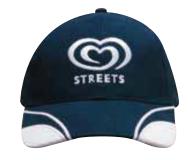

#### **Features:**

Structured 6 Panel Pre-Curved Peak Mesh Inserts on Peak Embroidered Eyelets Matching Peak Under Material 4 Stitch Polo Sweatband Poplin Lined Internal Seams

#### **Decoration Area:**

Centre Front: 5.5cm H x 10cm W Side: 5cm H x 6cm W Back (above arch): Text: 1cm H x 9.5cm W Logo: 4.5cm H x 4.5cm W