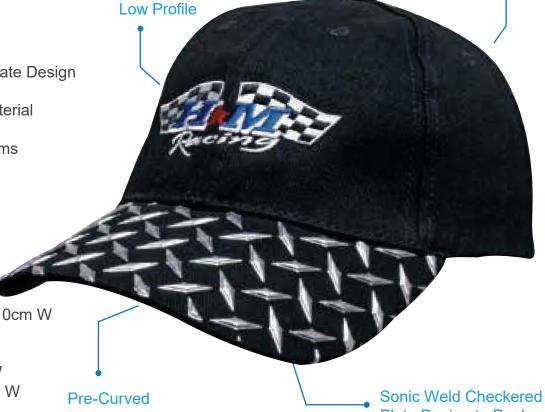

## Features:

Structured 6 Panel Pre-Curved Peak with Sonic Weld Checkered Plate Design **Embroidered Eyelets** Matching Peak Under Material 4 Stitch Polo Sweatband Poplin Lined Internal Seams

## **Decoration Area:**

Centre Front: 5.5cm H x 10cm W

Side: 5cm H x 6cm W Back (above arch):

Text: 1cm H x 9.5cm W Logo: 4.5cm H x 4.5cm W

Plate Design to Peak Peak