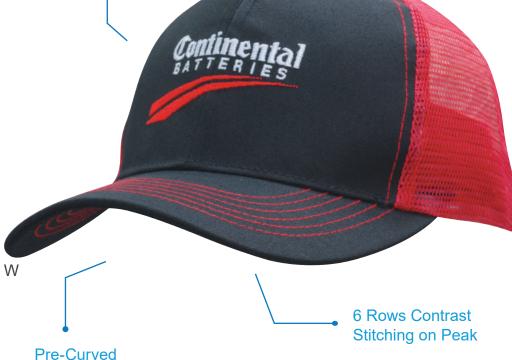

### Features:

Structured 6 Panel
Pre-Curved Peak
Contrast Peak Stitching
Matching Peak Under Material
4 Stitch Polo Sweatband
Poplin Lined Internal Seams