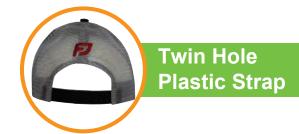

ric:

Breathable Poly Twill Nylon Mesh Back Panels

### Features:

Structured 6 Panel
Pre-Curved Peak
Contrast Peak Stitching
Matching Peak Under Material
4 Stitch Polo Sweatband
Poplin Lined Internal Seams

### **Back Fastener:**

Twim Hole Plastic Snap Strap

# **Decoration Area:**

Centre Front: 5.5cm H x 10cm W

Side: 5cm H x 6cm W Back (above arch):

Text: 1cm H x 9.5cm W Logo: 4.5cm H x 4.5cm W



Mesh Back Panels

## **Available Services:**

Stock Custom Indent Express Fast-Track

# **Decoration Method:**

Stock: Embroidery, Digital Print, Plastisol Transfer Indent: Flat or 3D Embroidery, Digital Print, Badging

Peak

Embossing, many other options

#### **Carton Details:**

144 units per carton (6 inner boxes)
24 units packed in an inner box
55cm L x 37cm W x 57cm H

Carton: 16kgs