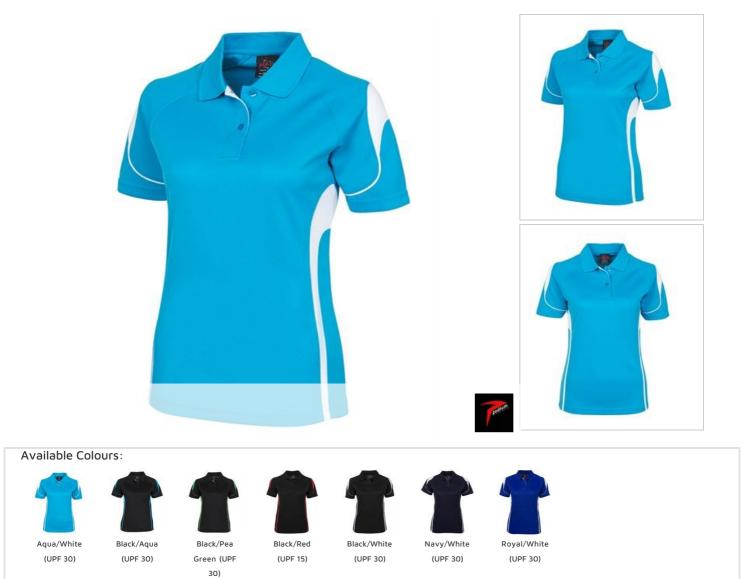

## LADIES BELL POLO **7BEL1**

Stand out team.

| Details                                                                               | Sizing                          |            |      |            |    |                                   |    |                                   |    |      |
|---------------------------------------------------------------------------------------|---------------------------------|------------|------|------------|----|-----------------------------------|----|-----------------------------------|----|------|
| > 100% Polyester, 160gsm pique knit fabric                                            | LADIES                          | 8          | 10   | 12         | 14 | 16                                | 18 | 20                                | 22 | 24   |
| ightarrow Podium Cool <sup>TM</sup> moisture wicking fabric designed to help keep you | BUST                            | 43.5       | 46   | 48.5       | 51 | 53.5                              | 56 | 58.5                              | 61 | 63.5 |
| cool and dry                                                                          | SP LENGTH                       | 63         | 65   | 67         | 69 | 71                                | 73 | 74                                | 75 | 76   |
| > 2-button placket                                                                    |                                 |            |      |            |    |                                   |    |                                   |    |      |
| > Easy care fabric, Quick drying                                                      |                                 |            |      |            |    |                                   |    | . 1                               |    |      |
| > Complies with standard AS/NZS 4399:1996 and AS/NZS 4399:2017                        |                                 | _ <b>`</b> |      |            |    |                                   |    | - <b>X</b> -                      |    |      |
| for UPF protection                                                                    |                                 | /          | LIDE |            |    |                                   |    |                                   |    |      |
| > Classic fit                                                                         | Podium Cool<br>Moisture Wicking | g Sun Pro  |      | Protection |    | UPF Compliant<br>AS/NZS 4399:1996 |    | UPF Compliant<br>AS/NZS 4399:2017 |    |      |