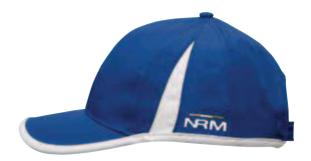

# 4004

Low Profile

## Fabric:

100% Polyester Sports Rip Stop

# **Features:**

Structured 6 Panel
Contrast Side Panel Inserts
Pre-Curved Peak with Contrast Trim
Matching Peak Under Material
Contrast 4 Stitch Polo Sweatband
Contrast Poplin Lined Internal Seams

## **Decoration Area:**

Centre Front: 5.5cm H x 10cm W

Side: 5cm H x 6cm W Back (above arch):

Text: 1cm H x 9.5cm W Logo: 4.5cm H x 4.5cm W

2 Rows Stitching

Contrast Side

**Panel Inserts** 