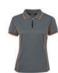

# LADIES PIPING POLO

### 7LPI

Team necessity.

## **Details**

- > 100% Polyester, 160gsm pique knit fabric
- > Podium Cool™ moisture wicking fabric designed to help keep you cool and dry
- > Ladies style features the placket in a distinctly stylish 1-button design
- > Straight hem with side splits
- > Easy care fabric, Quick drying
- > Complies with standard AS/NZS 4399:1996 and AS/NZS 4399:2017 for UPF protection
- > Classic fit