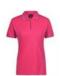

# LADIES PIPING POLO

### 7LPI

Team necessity.

## **Details**

- > 100% Polyester, 160gsm pique knit fabric
- > Podium Cool™ moisture wicking fabric designed to help keep you cool and dry
- > Ladies style features the placket in a distinctly stylish 1-button design
- > Straight hem with side splits
- > Easy care fabric, Quick drying
- > Complies with standard AS/NZS 4399:1996 and AS/NZS 4399:2017 for UPF protection
- > Classic fit