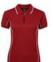

# LADIES PIPING POLO

### 7LPI

Team necessity.

## **Details**

- > 100% Polyester, 160gsm pique knit fabric
- > Podium Cool™ moisture wicking fabric designed to help keep you cool and dry
- > Ladies style features the placket in a distinctly stylish 1-button design
- > Straight hem with side splits
- > Easy care fabric, Quick drying
- > Complies with standard AS/NZS 4399:1996 and AS/NZS 4399:2017 for UPF protection
- > Classic fit