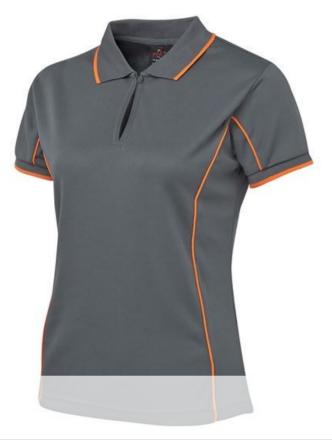

# LADIES PIPING POLO

#### Available Colours:

Aqua/Hot Pink (UPF 30)

Aqua/White (UPF 30)

Black/Aqua (UPF 30)

Black/Gold (UPF 30)

Black/Grey (UPF 30)

Black/Orange

Black/Pea Green (UPF 30)

(UPF 30)

Black/Purple

Black/Red (UPF 30)

Black/White (UPF 30)

Charcoal/Aqu a (UPF 30)

Dk Red/White (UPF 15)

Forest/White (UPF 30)

Grey/Orange (UPF 30)

Hot Pink/Aqua (UPF 30)

Hot Pink/White

Navy/Aqua

Mulberry/Whit e (UPF 15)

Navy/Green (UPF 30)

Navy/White (UPF 30)

Purple/White (UPF 30)

Royal/White

## **Details**

- > 100% Polyester, 160gsm pique knit fabric
- > Podium Cool™ moisture wicking fabric designed to help keep you cool and dry
- > Ladies style features the placket in a distinctly stylish 1-button design
- > Straight hem with side splits
- > Easy care fabric, Quick drying
- > Complies with standard AS/NZS 4399:1996 and AS/NZS 4399:2017 for UPF protection
- > Classic fit