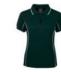

# LADIES PIPING POLO

### 7LPI

Team necessity.

## **Details**

- > 100% Polyester, 160gsm pique knit fabric
- > Podium Cool™ moisture wicking fabric designed to help keep you cool and dry
- > Ladies style features the placket in a distinctly stylish 1-button design
- > Straight hem with side splits
- > Easy care fabric, Quick drying
- > Complies with standard AS/NZS 4399:1996 and AS/NZS 4399:2017 for UPF protection
- > Classic fit