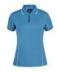

# LADIES PIPING POLO

### 7LPI

Team necessity.

#### Available Colours:

Aqua/Hot Pink (UPF 30)

Aqua/White (UPF 30)

Black/Aqua (UPF 30)

Black/Gold (UPF 30)

Black/Grey (UPF 30)

Black/Orange

Black/Pea Green (UPF 30)