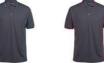

#### Available Colours:

Aqua/Hot Pink (UPF 30)

Aqua/White (UPF 30)

Black/Aqua (UPF 30)

Black/Gold (UPF 30)

Black/Grey (UPF 30)

Black/Orange (UPF 30)

Black/Pea Green (UPF

### Details

- > 100% Polyester
- > 160gsm pique knit fabric
- > Podium Cool™ moisture wicking fabric designed to help keep you cool and dry
- > Complies with standard AS/NZS 4399:2017 and AS/NZS 4399:1996 for UPF protection
- > Straight hem with side splits
- > Easy care fabric
- > Quick drying
- > Classic Fit
- > 2XS, XS available in JNR Navy/Aqua, Charcoal/Red