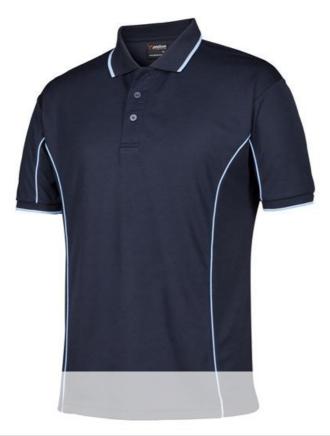

# S/S PIPING POLO

## 7PIP

Team necessity.

### Details

- > 100% Polyester
- > 160gsm pique knit fabric
- > Podium Cool™ moisture wicking fabric designed to help keep you cool and dry
- > Complies with standard AS/NZS 4399:2017 and AS/NZS 4399:1996 for UPF protection
- > Straight hem with side splits
- > Easy care fabric
- > Quick drying
- > Classic Fit
- > 2XS, XS available in JNR Navy/Aqua, Charcoal/Red