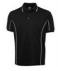

# S/S PIPING POLO

## 7PIP

Team necessity.

#### Available Colours:

Aqua/Hot Pink (UPF 30)

Aqua/White (UPF 30)

Black/Aqua (UPF 30)

Black/Gold (UPF 30)

Black/Grey (UPF 30)

Black/Orange (UPF 30)

Black/Pea Green (UPF

### Details

- > 100% Polyester
- > 160gsm pique knit fabric
- > Podium Cool™ moisture wicking fabric designed to help keep you cool and dry
- > Complies with standard AS/NZS 4399:2017 and AS/NZS 4399:1996 for UPF protection
- > Straight hem with side splits
- > Easy care fabric
- > Quick drying
- > Classic Fit
- > 2XS, XS available in JNR Navy/Aqua, Charcoal/Red