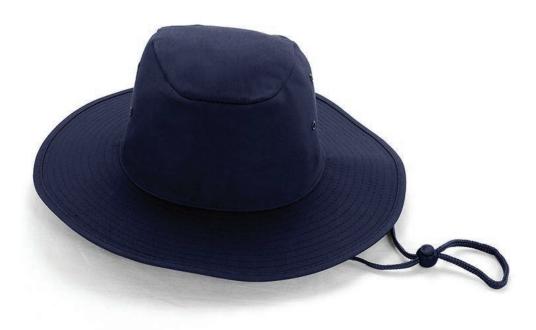

## **AH702 POLYCOTTON SLOUCH HAT**

#### **Fabric:**

Polycotton

**Features:** 

With breakaway rope and toggle

Sizes: 53cm, 55cm, 57cm, 59cm, and 61cm

UPF 50+

Comfortable padded sweatband

#### **Colour Sequence:**

Royal

#### **Available Services:**

Stock and One Stop

#### **Decoration Method:**

**Stock:** Embroidery, Digital Print,

Plastisol Transfer

One Stop: Flat or 3D Embroidery,

Digital Print

#### **Carton Details:**

150 units in a carton (6 inner boxes) 25 units packed in an inner box 63cm L x 63cm W x 56cm H

Carton weighed at 22kg

With breakaway rope and toggle



**UPF 50+** 





# **AH702 POLYCOTTON SLOUCH HAT**

### **Available Stock Colourways:**



NAVY