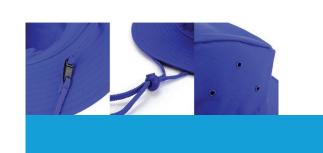

#### **Fabric:**

Polycotton

**Features:** 

With breakaway rope and toggle

Sizes: 53cm, 55cm, 57cm, 59cm, and 61cm

UPF 50+

Comfortable padded sweatband

#### **Carton Details:**

150 units in a carton (6 inner boxes) 25 units packed in an inner box 63cm L x 63cm W x 56cm H

Carton weighed at 22kg

With breakaway rope and toggle

**UPF 50+** 