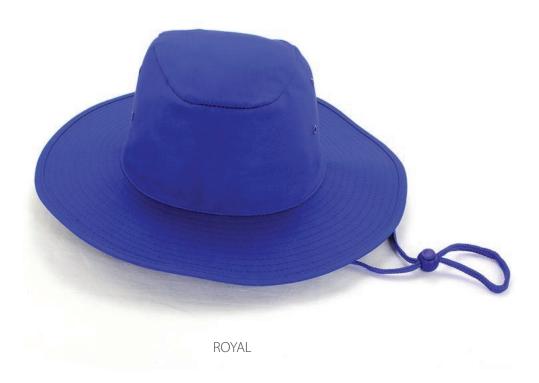

## **AH702 POLYCOTTON SLOUCH HAT**

#### **Fabric:**

Polycotton

**Features:** 

With breakaway rope and toggle

Sizes: 53cm, 55cm, 57cm, 59cm, and 61cm

UPF 50+

Comfortable padded sweatband

#### **Colour Sequence:**

Royal

#### **Available Services:**

Stock and One Stop

#### **Decoration Method:**

**Stock:** Embroidery, Digital Print,

Plastisol Transfer

One Stop: Flat or 3D Embroidery,

Digital Print

#### **Carton Details:**

150 units in a carton (6 inner boxes) 25 units packed in an inner box 63cm L x 63cm W x 56cm H

Carton weighed at 22kg

With breakaway rope and toggle



**UPF 50+** 





# **AH702 POLYCOTTON SLOUCH HAT**

### **Available Stock Colourways:**



NAVY