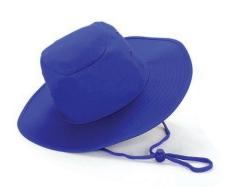

## **AH702 POLYCOTTON SLOUCH HAT**

#### **Fabric:**

Polycotton

**Features:** 

With breakaway rope and toggle

Sizes: 53cm, 55cm, 57cm, 59cm, and 61cm

UPF 50+

Comfortable padded sweatband

#### **Colour Sequence:**

Royal