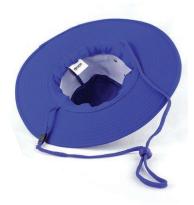

#### **Fabric:**

Polycotton

**Features:** 

With breakaway rope and toggle

Sizes: 53cm, 55cm, 57cm, 59cm, and 61cm

UPF 50+

Comfortable padded sweatband