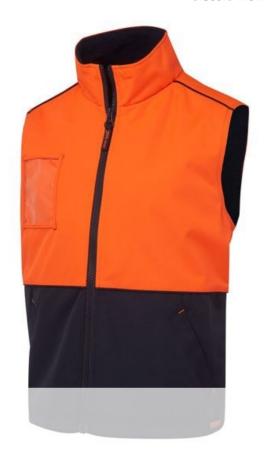

## HI VIS A.T. VEST

Classic work vest

## Details

- > Shell: 100% Polyester Oxford 450D
- > Lining: 370 gsm Shepherd fleece contrast colour
- > Waterproof rated fabric to 8000mm
- Complies with Standards AS/NZS 1906.4:2010 and AS/NZS 4602.1:2011 Day Only
- > Front Front contrast dust panel
- > Contrast corded piping at yoke
- > Two front hand pockets, two inner pockets (one with zip closure) and one inner mobile patch pocket with Hook-Pile Tape closure