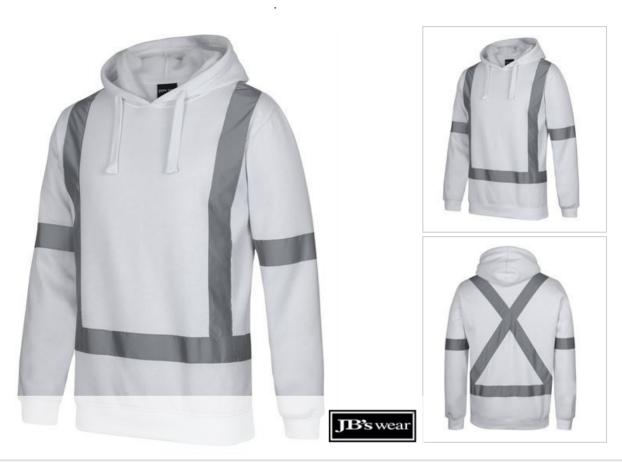

## FLEECE HOODIE WITH REFLECTIVE TAPE

## Available Colours:

White

| Details                                                | Sizing       |      |                        |                                    |      |      |      |      |      |       |
|--------------------------------------------------------|--------------|------|------------------------|------------------------------------|------|------|------|------|------|-------|
| > Classic fit                                          | ADULTS       | S    | M                      | L                                  | XL   | 2XL  | 3XL  | 4XL  | 5XL  | 6/7XL |
| > 35% cotton for comfort, 65% polyester for durability | <b>CHEST</b> | 57.5 | 60                     | 62.5                               | 65   | 67.5 | 70   | 72.5 | 75   | 80    |
| > 280gsm brushed fleece                                | SP           | 70.5 | 72.5                   | 74.5                               | 76.5 | 78.5 | 80.5 | 81.5 | 82.5 | 84    |
| > Rib hem on body and sleeve                           | LENGTH       |      |                        |                                    |      |      |      |      |      |       |
| > H Pattern reflective tape configuration at front     |              |      |                        |                                    |      |      |      |      |      |       |
| > Cross pattern reflective tape on back                | Australian   |      |                        |                                    |      |      |      |      |      |       |
| > Complies with AS/NZS 4602.1:2011 Night Only          | Standards    |      |                        |                                    |      |      |      |      |      |       |
| Reflective tape complies with AS/NZS 1906.4:2010       | Hooded       | ~    | AS/NZS:19<br>AS/NZS:40 | 906.4:2010<br>502.1:2011<br>t Only |      |      |      |      |      |       |