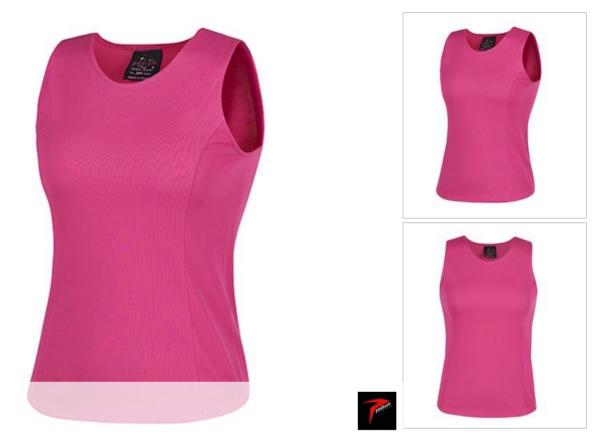

## LADIES POLY SINGLET 7PS1

On-the-go lightweight singlet.

| Hot Pink | White |
|----------|-------|

| Details                                                                                               | Sizing       |      |    |      |    |      |    |      |    |      |
|-------------------------------------------------------------------------------------------------------|--------------|------|----|------|----|------|----|------|----|------|
| > 100% Polyester, 160gsm pique knit fabric                                                            | LADIES       | 6    | 8  | 10   | 12 | 14   | 16 | 18   | 20 | 22   |
| ightarrow Podium Cool <sup><math>	imes</math></sup> moisture wicking fabric designed to help keep you | <b>CHEST</b> | 37.5 | 40 | 42.5 | 45 | 47.5 | 50 | 52.5 | 55 | 57.5 |
| cool and dry                                                                                          | SP LENGTH    | 58   | 59 | 61   | 63 | 65   | 67 | 69   | 70 | 71   |
| > Easy care fabric, Quick drying                                                                      |              |      |    |      |    |      |    |      |    |      |