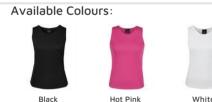

## LADIES POLY SINGLET 7PS1

On-the-go lightweight singlet.

| Hot Pink | White |
|----------|-------|

| Details                                                                                               | Sizing       |      |    |      |    |      |    |      |    |      |
|-------------------------------------------------------------------------------------------------------|--------------|------|----|------|----|------|----|------|----|------|
| > 100% Polyester, 160gsm pique knit fabric                                                            | LADIES       | 6    | 8  | 10   | 12 | 14   | 16 | 18   | 20 | 22   |
| ightarrow Podium Cool <sup><math>	imes</math></sup> moisture wicking fabric designed to help keep you | <b>CHEST</b> | 37.5 | 40 | 42.5 | 45 | 47.5 | 50 | 52.5 | 55 | 57.5 |
| cool and dry                                                                                          | SP LENGTH    | 58   | 59 | 61   | 63 | 65   | 67 | 69   | 70 | 71   |
| > Easy care fabric, Quick drying                                                                      |              |      |    |      |    |      |    |      |    |      |