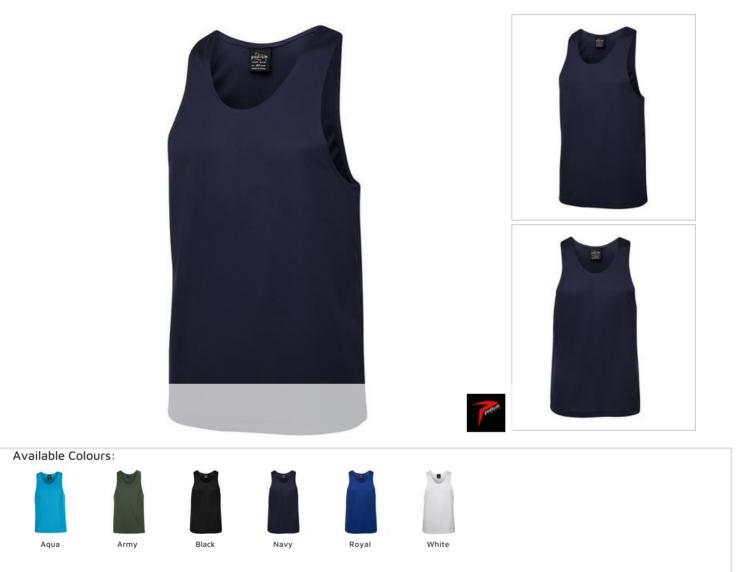

## **POLY SINGLET** 7PS

On-the-go lightweight singlet.

| Deta | il | ls |
|------|----|----|
|------|----|----|

> Slim Fit

> 2XS, XS available in Army, Black, Navy

| Details                                                                               | Sizing    |      |      |      |      |      |      |      |      |
|---------------------------------------------------------------------------------------|-----------|------|------|------|------|------|------|------|------|
| > 100% Polyester, 160gsm pique knit fabric                                            | ADULTS    | 2XS  | XS   | S    | Μ    | L    | XL   | 2XL  | 3XL  |
| ightarrow Podium Cool <sup>TM</sup> moisture wicking fabric designed to help keep you | CHEST     | 44   | 46.5 | 49   | 51.5 | 53   | 55.5 | 58   | 60.5 |
| cool and dry                                                                          | SP LENGTH | 64.5 | 66.5 | 68.5 | 70.5 | 72.5 | 74.5 | 76.5 | 78.5 |
| > Easy care fabric, Quick drying                                                      |           |      |      |      |      |      |      |      |      |