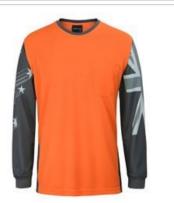

## L/S SOUTHERN CROSS TEE

## Available Colours:

Orange/Charcoal ((UPF 30))

## Details

- > 100% polyester 160gsm jacquard fabric for increased breathability
- JB's Dri™ moisture wicking fabric designed to help you keep cool and dry
- > Rib neck with elastane for easy wearing
- > Southern star print on right sleeve and Union Jack on left
- > Reinforced chest pocket with pen insert
- > Straight hem with side splits
- > Easy care and quick dry
- > Complies with standard AS/NZS 1906.4:2010 and AS/NZS 4602.1: 2011 Day only
- > Complies with standard AS/NZS 4399:2017 for UPF protection