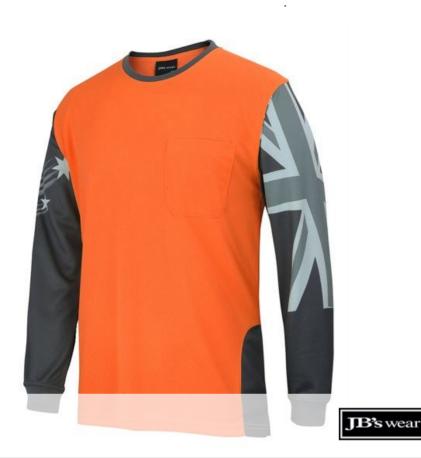

## L/S SOUTHERN CROSS TEE

## Available Colours:

Orange/Charcoal ((UPF 30))

## Details

- > 100% polyester 160gsm jacquard fabric for increased breathability
- JB's Dri™ moisture wicking fabric designed to help you keep cool and dry
- > Rib neck with elastane for easy wearing
- > Southern star print on right sleeve and Union Jack on left
- > Reinforced chest pocket with pen insert
- > Straight hem with side splits
- > Easy care and quick dry
- > Complies with standard AS/NZS 1906.4:2010 and AS/NZS 4602.1: 2011 Day only
- > Complies with standard AS/NZS 4399:2017 for UPF protection