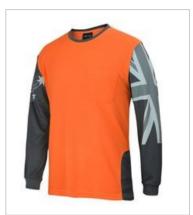

## L/S SOUTHERN CROSS TEE

## Available Colours:

Orange/Charcoal ((UPF 30))

## Details

- > 100% polyester 160gsm jacquard fabric for increased breathability
- JB's Dri™ moisture wicking fabric designed to help you keep cool and dry
- > Rib neck with elastane for easy wearing
- > Southern star print on right sleeve and Union Jack on left
- > Reinforced chest pocket with pen insert
- > Straight hem with side splits
- > Easy care and quick dry
- > Complies with standard AS/NZS 1906.4:2010 and AS/NZS 4602.1: 2011 Day only
- > Complies with standard AS/NZS 4399:2017 for UPF protection