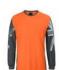

## L/S SOUTHERN CROSS TEE

## Details

- > 100% polyester 160gsm jacquard fabric for increased breathability
- JB's Dri™ moisture wicking fabric designed to help you keep cool and dry
- > Rib neck with elastane for easy wearing
- > Southern star print on right sleeve and Union Jack on left
- > Reinforced chest pocket with pen insert
- > Straight hem with side splits
- > Easy care and quick dry
- > Complies with standard AS/NZS 1906.4:2010 and AS/NZS 4602.1: 2011 Day only
- > Complies with standard AS/NZS 4399:2017 for UPF protection