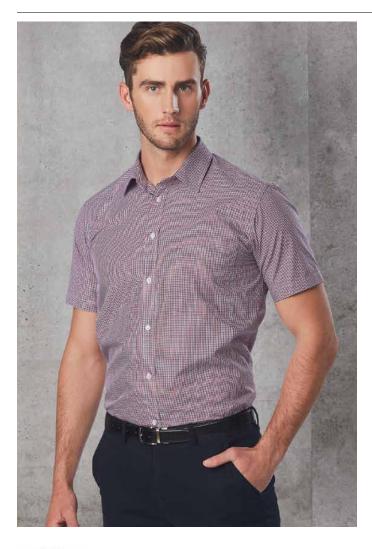

# M7340S

## MENS TWO-TONE MINI CHECK SHORT SLEEVE SHIRTS

#### **FABRIC**

115gsm, 60% cotton, 40% polyester.

#### STYLE

Back darts and slim fit. Pearl buttons. Modern narrow collar. Double-button round cuffs for long sleeve.

| SLIM FIT    | XS  | S   | М   | L   | XL  | 2XL | 3XL | 4XL | 5XL |
|-------------|-----|-----|-----|-----|-----|-----|-----|-----|-----|
| CHEST       | 102 | 107 | 112 | 117 | 123 | 130 | 138 | 146 | 154 |
| BODY LENGTH | 77  | 78  | 79  | 80  | 81  | 82  | 83  | 84  | 85  |