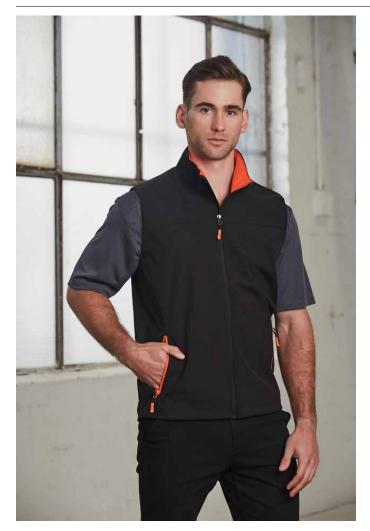

# JK45 MENS ROSEWALL SOFTSHELL™ SPORT VEST

## FABRIC

290gsm – Bonded Softshell™ shell face: 96% polyester, 4% elastane, shell back: 100% polyester.

# STYLE

Contrasting polar fleece inners, inside collar and pocket zips. Longer back tail for extra warmth. Water and wind resistant.