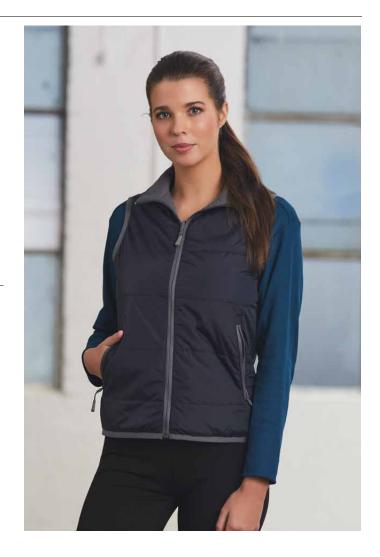

## LADIES VERSATILE NYLON REVERSIBLE VEST

#### **FABRIC**

Side A - Semi-dull nylon taffeta, 100% nylon. Side B outer/filler: 100% polyester.

#### STYLE

Two-side pockets. Reversible. Zips into JK35/JK36 jackets to make 3-in-1 set (sold separately).

| JK38 - | <b>LADIES</b> | NYLON | REVERSIBI | LE VEST |
|--------|---------------|-------|-----------|---------|
|--------|---------------|-------|-----------|---------|