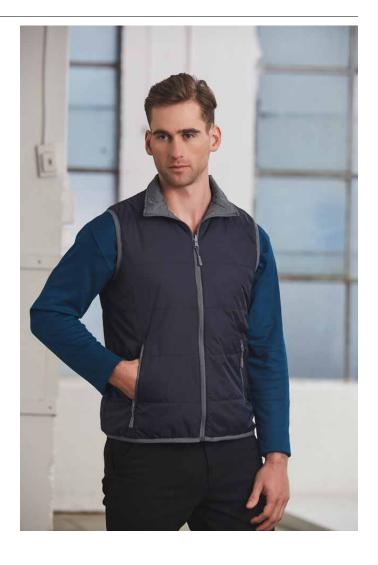

# MENS VERSATILE NYLON REVERSIBLE VEST

#### **FABRIC**

Side A - Semi-dull nylon taffeta, 100% nylon. Side B outer/filler: 100% polyester.

## STYLE

Two-side pockets. Reversible. Zips into JK35/JK36 jackets to make 3-in-1 set (sold separately).

JK37 - MENS NYLON REVERSIBLE VEST

| MODERN FIT  | S    | М    | L    | XL   | 2XL  | 3XL  | 4XL  | 5XL  | 7XL  |
|-------------|------|------|------|------|------|------|------|------|------|
| HALF CHEST  | 55.0 | 57.5 | 60.0 | 62.5 | 65.0 | 67.5 | 70.0 | 72.5 | 77.5 |
| BODY LENGTH | 67.0 | 69.0 | 71.0 | 73.0 | 75.0 | 77.0 | 78.0 | 79.0 | 80.0 |