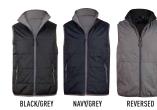

## STYLE

Two-side pockets. Reversible. Zips into JK35/JK36 jackets to make 3-in-1 set (sold separately).

JK37 - MENS NYLON REVERSIBLE VEST

| MODERN FIT  | S    | М    | L    | XL   | 2XL  | 3XL  | 4XL  | 5XL  | 7XL  |
|-------------|------|------|------|------|------|------|------|------|------|
| HALF CHEST  | 55.0 | 57.5 | 60.0 | 62.5 | 65.0 | 67.5 | 70.0 | 72.5 | 77.5 |
| BODY LENGTH | 67.0 | 69.0 | 71.0 | 73.0 | 75.0 | 77.0 | 78.0 | 79.0 | 80.0 |