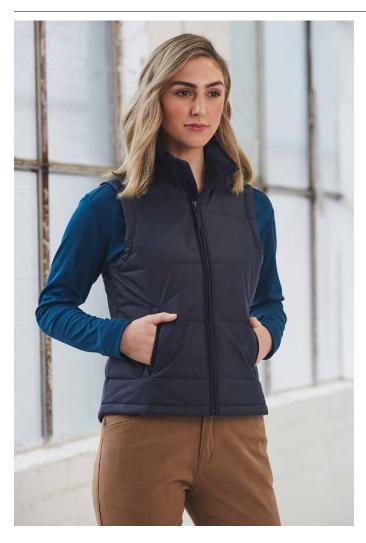

# JK30 Ladies Nylon Ripstop Padded Vest

#### **FABRIC**

90gsm - Nylon ripstop, outer: 100% nylon, filling/lining: 100% polyester.

#### STYLE

Fully lined and polyfill. Full front zipper with tape puller. Two zippered welt pockets. Embroidery accessible at inner hem.

| JK30 - LADIES NYLON RIPSTOP PADDED VEST |       |       |       |       |       |       |
|-----------------------------------------|-------|-------|-------|-------|-------|-------|
| MODERN FIT                              | 8     | 10    | 12    | 14    | 16    | 18    |
| HALF CHEST                              | 50.5  | 53.0  | 55.5  | 58.0  | 60.5  | 63.0  |
| BODY LENGTH                             | 59/63 | 61/65 | 63/67 | 65/69 | 67/71 | 69/73 |