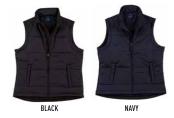

# JK30 Ladies Nylon Ripstop Padded Vest

#### STYLE

Fully lined and polyfill. Full front zipper with tape puller. Two zippered welt pockets. Embroidery accessible at inner hem.

| JK30 - LADIES NYLON RIPSTOP PADDED VEST |       |       |       |       |       |       |
|-----------------------------------------|-------|-------|-------|-------|-------|-------|
| MODERN FIT                              | 8     | 10    | 12    | 14    | 16    | 18    |
| HALF CHEST                              | 50.5  | 53.0  | 55.5  | 58.0  | 60.5  | 63.0  |
| BODY LENGTH                             | 59/63 | 61/65 | 63/67 | 65/69 | 67/71 | 69/73 |