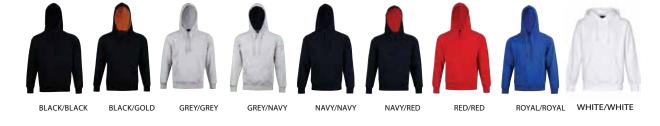

#### STYLE

A fleece jacket with contrasting colour inside hood lining and draw strings. Raglan sleeves. Closed front. Two hand warmer pockets. A top design for work and outdoor activities.

| FL09 - UNISEX FLEECE CONTRAST CLOSED-FRONT HOODIE |      |    |      |    |      |     |      |      |
|---------------------------------------------------|------|----|------|----|------|-----|------|------|
| EASY FIT                                          | XS   | S  | M    | L  | XL   | 2XL | 3XL  | 5XL  |
| LADIES REF                                        | 12   | 14 | 16   | 18 |      |     |      |      |
| HALF CHEST                                        | 55.5 | 58 | 60.5 | 63 | 65.5 | 68  | 70.5 | 75.5 |
| BODY LENGTH                                       | H 66 | 68 | 70   | 72 | 74   | 76  | 78   | 80   |
|                                                   |      |    |      |    |      |     |      |      |