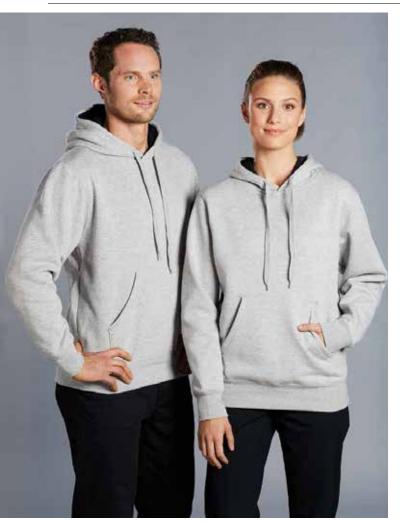

# FLO9 UNISEX PASSION FLEECE CONTRAST CLOSED-FRONT HOODIE

#### STYLE

A fleece jacket with contrasting colour inside hood lining and draw strings. Raglan sleeves. Closed front. Two hand warmer pockets. A top design for work and outdoor activities.

| FL09 - UNISEX FLEECE CONTRAST CLOSED-FRONT HOODIE |      |    |      |    |      |     |      |      |
|---------------------------------------------------|------|----|------|----|------|-----|------|------|
| EASY FIT                                          | XS   | S  | M    | L  | XL   | 2XL | 3XL  | 5XL  |
| LADIES REF                                        | 12   | 14 | 16   | 18 |      |     |      |      |
| HALF CHEST                                        | 55.5 | 58 | 60.5 | 63 | 65.5 | 68  | 70.5 | 75.5 |
| BODY LENGTH                                       | H 66 | 68 | 70   | 72 | 74   | 76  | 78   | 80   |
|                                                   |      |    |      |    |      |     |      |      |