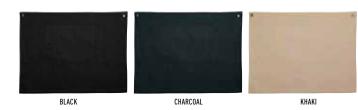

# AP06 (M3100)

# FITZROY COTTON CANVAS HALF WAIST APRON

### **FABRIC**

260gsm - 100% cotton canvas.

# **STYLE**

Waist pockets. Reinforced designer rivets. Brass metal buttons and rings rivets.

### SIZE

720 (W) x 540 (H) mm

Please note: Straps AP08 (M3001) are sold separately.