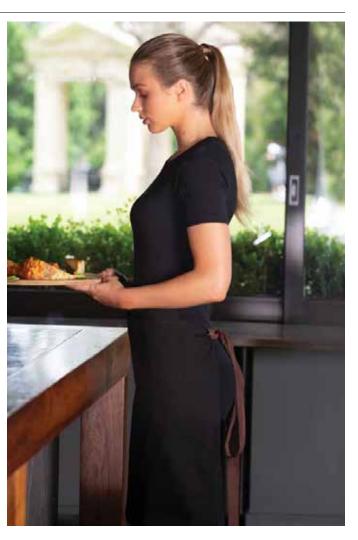

# AP06 (M3100)

# FITZROY COTTON CANVAS HALF WAIST APRON

# **STYLE**

Waist pockets. Reinforced designer rivets. Brass metal buttons and rings rivets.

### SIZE

720 (W) x 540 (H) mm

Please note: Straps AP08 (M3001) are sold separately.