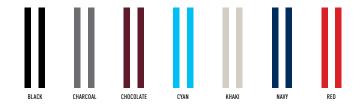

# APO8 (M3001) CHANGEABLE APRON STRAPS

## **FABRIC**

100% polyester, herringbone.

### STYLE

Comes in pair. Stitched eyelets.

# SIZE

30 (W) x 1400 (L) mm

Suitable for AP06 (M3100), AP07 (M3200), AP08 (M3001), AP09 & AP10.