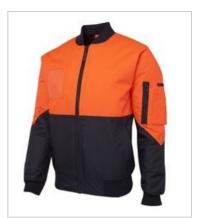

## HI VIS FLYING JACKET

Classic Style

## Details

- > 100% Polyester 300 D with PU coating
- > Quilted lining with polyfill for added warmth
- > Waterproof shell fabric with seams sealed
- > Water proof rating 20,000mm with sealed seams
- Sleeve pocket with pen insert, two front pockets and one internal pocket
- > Chunky knitted rib collar and cuffs
- > ID pocket at chest
- > Nylon zipper
- Complies with Standards AS/NZS 1906.4:2010 and AS/NZS 4602.1:2011 Day Only