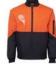

## HI VIS FLYING JACKET

Classic Style

## Available Colours:

Lime/Navy

Oranne/Navy

## Details

- > 100% Polyester 300 D with PU coating
- > Quilted lining with polyfill for added warmth
- > Waterproof shell fabric with seams sealed
- > Water proof rating 20,000mm with sealed seams
- Sleeve pocket with pen insert, two front pockets and one internal pocket
- > Chunky knitted rib collar and cuffs
- > ID pocket at chest
- > Nylon zipper
- Complies with Standards AS/NZS 1906.4:2010 and AS/NZS 4602.1:2011 Day Only