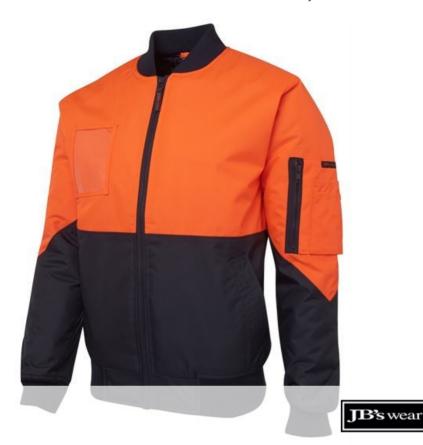

## HI VIS FLYING JACKET

Classic Style

## Details

- > 100% Polyester 300 D with PU coating
- > Quilted lining with polyfill for added warmth
- > Waterproof shell fabric with seams sealed
- > Water proof rating 20,000mm with sealed seams
- Sleeve pocket with pen insert, two front pockets and one internal pocket
- > Chunky knitted rib collar and cuffs
- > ID pocket at chest
- > Nylon zipper
- Complies with Standards AS/NZS 1906.4:2010 and AS/NZS 4602.1:2011 Day Only