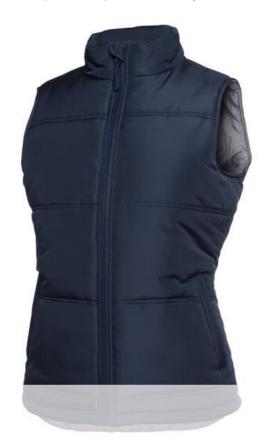

## LADIES ADVENTURE PUFFER VEST 3ADV1

A cosy outer layer for active pursuits, this ladies vest is cut to an urban fit.

JB's wear

## **Details**

- > Polyester Pongee shell and contrast polyester lining
- > Extra thick polyfill with horizontal design lines
- > Chunky front zipper
- > Two front pockets with water shedding pocket flaps
- > Back drop tail
- > Embroidery zipper
- Compatible with JB's wear Interchangeable zip puller 3CZP 10 pk (sold separately)