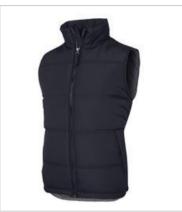

## ADVENTURE PUFFER VEST

Cold weather comfort

Available Colours:

Black/Grey

Navy/Grey

## Details

- > Polyester pongee shell and contrast polyester lining
- > Extra thick poly fill with horizontal design lines
- > Chunky front zipper
- > Two front pockets with water shedding pocket flaps
- > Back trop tail
- > Embroidery Zipper
- > Zip-through collar
- > Urban Fit