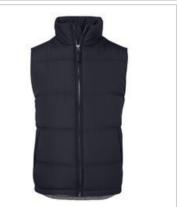

## ADVENTURE PUFFER VEST

Cold weather comfort

Available Colours:

Black/Grey

Navy/Grey

## Details

- > Polyester pongee shell and contrast polyester lining
- > Extra thick poly fill with horizontal design lines
- > Chunky front zipper
- > Two front pockets with water shedding pocket flaps
- > Back trop tail
- > Embroidery Zipper
- > Zip-through collar
- > Urban Fit