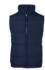

## ADVENTURE PUFFER VEST

Cold weather comfort

Available Colours:

Black/Grey

Navy/Grey

## Details

- > Polyester pongee shell and contrast polyester lining
- > Extra thick poly fill with horizontal design lines
- > Chunky front zipper
- > Two front pockets with water shedding pocket flaps
- > Back trop tail
- > Embroidery Zipper
- > Zip-through collar
- > Urban Fit