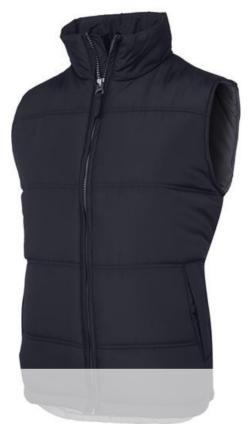

## ADVENTURE PUFFER VEST

Cold weather comfort

Available Colours:

Black/Grey

Navy/Grey

## Details

- > Polyester pongee shell and contrast polyester lining
- > Extra thick poly fill with horizontal design lines
- > Chunky front zipper
- > Two front pockets with water shedding pocket flaps
- > Back trop tail
- > Embroidery Zipper
- > Zip-through collar
- > Urban Fit