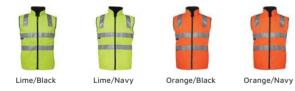

## HI VIS 4602.1 (D+N) REVERSIBLE VEST

Safety vest



## Available Colours:



## Details

- > Shell: 100% Polyester Oxford 300d with PU coating
- > Lining: 290 gsm polar pleece contrast colour
- > Waterproof rating 20,000mm with sealed seams
- > JB's reflective tape stands up to 50 times domestic wash
- Complies with Standards AS/NZS 1906.4:2010 and AS/NZS 4602.1:2011 Day and Night
- > Front pockets
- > Embroidery access at inner bottom hem with hook pile tape closure
- > Zips into 6DNLL Hi Vis (D+N) Long Line Jacket
- > 2XS & XS available in all colours except Orange/Black
- Sizing **ADULTS** 2XS XS S Μ L XL 2XL 3XL 4XL 5XL 67.5 CHEST 55 57.5 60 62.5 65 70 72.5 75 77.5 <u>CB</u> 65 66.5 68.5 70.5 72.5 74.5 76.5 78.5 80.5 82.5 **LENGTH**



> URBAN FIT