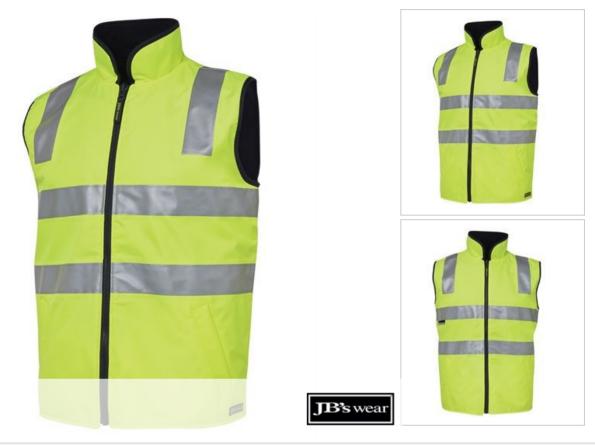

## HI VIS 4602.1 (D+N) REVERSIBLE VEST

Safety vest

## Details

- > Shell: 100% Polyester Oxford 300d with PU coating
- > Lining: 290 gsm polar pleece contrast colour
- > Waterproof rating 20,000mm with sealed seams
- > JB's reflective tape stands up to 50 times domestic wash
- Complies with Standards AS/NZS 1906.4:2010 and AS/NZS 4602.1:2011 Day and Night
- > Front pockets
- > Embroidery access at inner bottom hem with hook pile tape closure
- > Zips into 6DNLL Hi Vis (D+N) Long Line Jacket
- > 2XS & XS available in all colours except Orange/Black
- Sizing **ADULTS** 2XS XS S Μ L XL 2XL 3XL 4XL 5XL 67.5 CHEST 55 57.5 60 62.5 65 70 72.5 75 77.5 <u>CB</u> 65 66.5 68.5 70.5 72.5 74.5 76.5 78.5 80.5 82.5 **LENGTH**