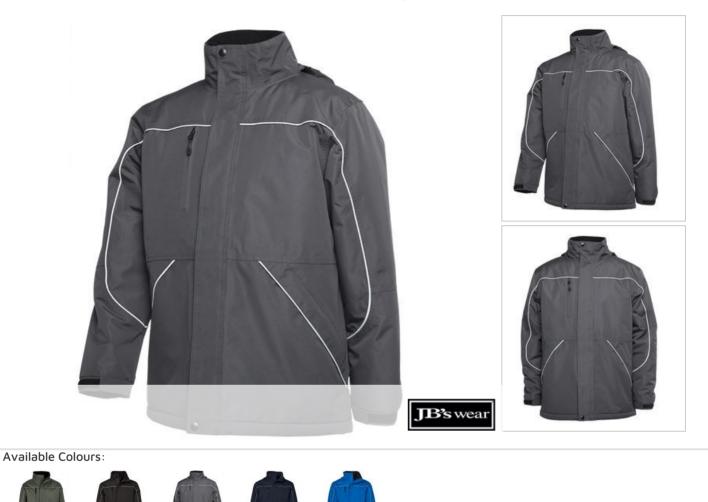

## TEMPEST JACKET 3TPJ

A wet weather staple

Royal

Army

- Details
- > PU coated 100% polyester pongee textured shell fabric
- > Diamond quilted polyfill lining for improved warmth and durability

Charcoal

Navy

> Sealed seams enhance water protection

Black

- Removable hood with neck protector, internal storage pouch and adjustable elastic hem with toggles
- > Three external zip-up pockets and three internal pockets
- > Embroidery zipper
- > Classic Fit
- > Royal, Charcoal size available in S~5XL
- > 2XS, 3XS currently available in Black only